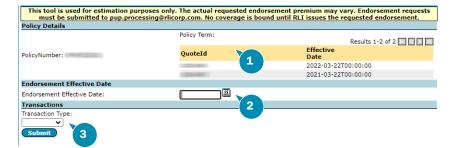

## Select:

- 1. A proposed endorsement effective date;
- 2. The endorsement type;
- 3. The change itself, noting that the current selection will be indicated

If a renewal term has already bound, you will first need to select the term you wish to endorse.