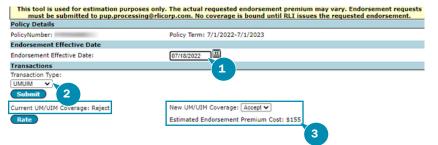

## Select:

- 1. A proposed endorsement effective date;
- 2. The endorsement type;
- 3. The change itself, noting that the current selection will be indicated

If a renewal term has already bound, you will first need to select the term you wish to endorse.

<sup>1</sup>This tool is designed to provide an estimate on premium. It does NOT determine whether the client is eligible for the proposed endorsement. No coverage is bound until RLI issues the requested endorsement. Endorsement requests should be sent to pup.processing@rlicorp.com and contain the policy number and the requested change. We request that you do not use pup.processing@rlicorp.com for anything other than actual items ready to be processed.